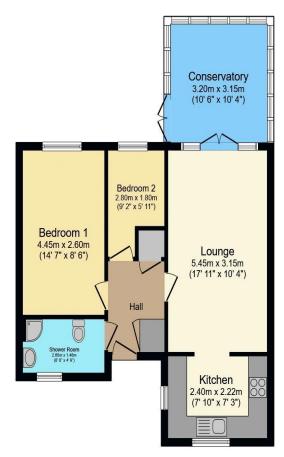

## Visit us at retirementhomesearch.co.uk

Total floor area 61.4 m² (661 sq.ft.) approx

This floor plan is for illustrative purposes only. It is not drawn to scale. Any measurements, floor areas (including any total floor area), openings and orientation are approximate. No details are guaranteed, they cannot be relied upon for any purpose and they do not form part of any agreement. No liability is taken for any error, omission or misstatement. A party must rely upon its own inspection(s). Powered by www.focalagent.com