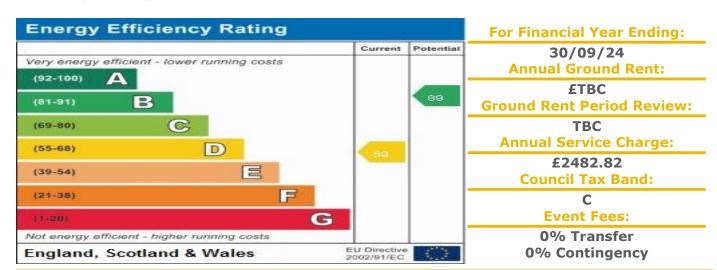

## **Property Description:**

A TWO BEDROOM RETIREMENT BUNGALOW BENEFITING FROM CONSERVATORY AND REAR **GARDEN** 

Catton Court was constructed by Retirement Appreciation Limited and comprises 43 bungalows and 1 house designed for the retired and situated in a cul-de-sac location in the popular Suburb of Old Catton. The Development Manager can be contacted from within each property in the case of an emergency. For periods when the Development Manager is off duty there is a 24 hour emergency Appello call system. Each property comprises a lounge, kitchen, one, two or three bedrooms and bathroom. It is a condition of purchase that residents be over the age of 55 years. Please speak to our Property Consultant if you require information regarding "Event Fees" that may apply to this property.